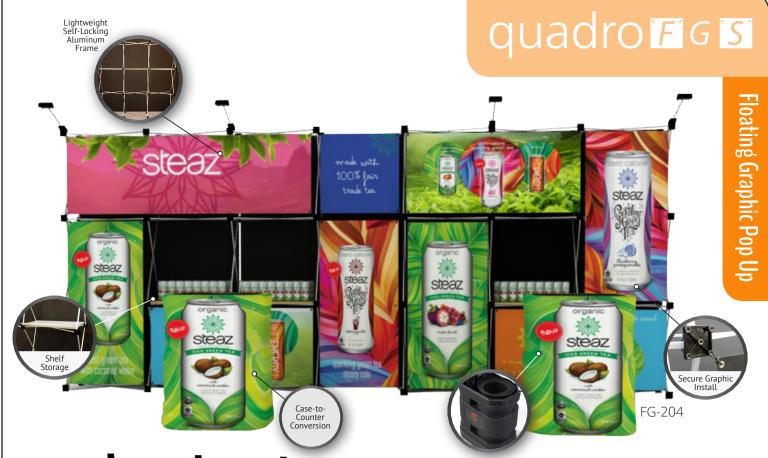

## **Quadro Floating Graphic Pop Up**

The Quadro Floating Graphic Pop Up (FGS) is an excellent choice for a high-quality, versatile pop up display. The individual graphics attach in seconds, making setup fast and changing graphics a breeze. You'll be show ready in 15 minutes or less when you choose an 8 ft., 10 ft., or 20 ft. kit.

The Quadro FGS packs in durable roto-molded cases with wheels for convenient shipping and transport. The "no worries" aluminum frame comes with a lifetime warranty. Multiple graphic sizes are available, in addition to shadowbox shelving and lighting.

## Features + Benefits:

- Durable Aluminum Frame
- Lifetime Warranty
- Individual Direct Print Graphics
- Multiple Lighting Options
- Shadowbox Shelving
- Case-to-Counter Conversion
- Roto-molded Portable Cases with Wheels