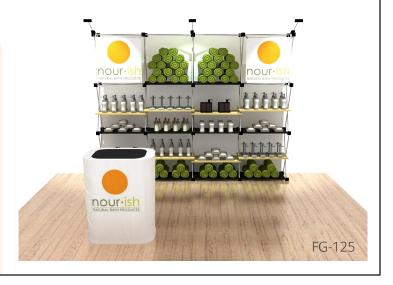

## **Quadro Floating Graphic Pop Up**

The Quadro Floating Graphic Pop Up (FGS) is an excellent choice for a high-quality, versatile pop up display. The individual graphics attach in seconds, making setup fast and changing graphics a breeze. You'll be show ready in 15 minutes or less when you choose an 8 ft., 10 ft., or 20 ft. kit.

## Features + Benefits:

- Durable Aluminum Frame
- Lifetime Warranty
- Individual Direct Print Graphics
- Multiple Lighting Options
- Shadowbox Shelving
- Case-to-Counter Conversion
- Roto-molded Portable Cases with Wheels