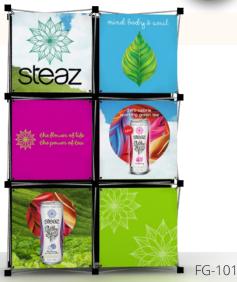

## **Quadro Floating Graphic Pop Up**

The Quadro Floating Graphic Pop Up (FGS) is an excellent choice for a high-quality, versatile pop up display. The individual graphics attach in seconds, making setup fast and changing graphics a breeze. You'll be show ready in 15 minutes or less when you choose an 8 ft., 10 ft., or 20 ft. kit.

## Features + Benefits:

- Durable Aluminum Frame
- Lifetime Warranty
- Individual Direct Print Graphics
- Multiple Lighting Options
- Shadowbox Shelving
- Case-to-Counter Conversion
- Roto-molded Portable Cases with Wheels